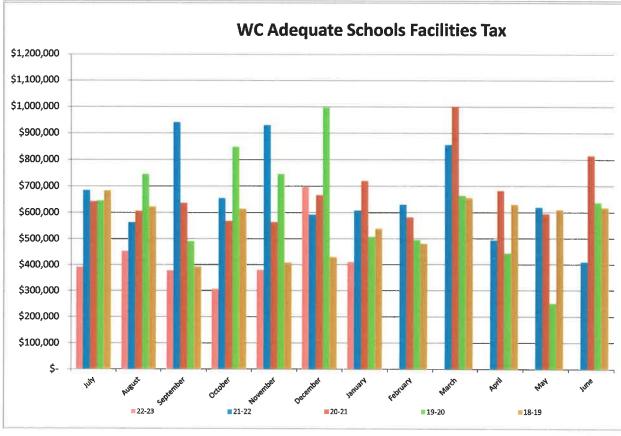

| -4,720.50       | 972.00          | -14,551.50      | 4,654.00       | 30,615.00      | -43,893.00     | -42,575.00     | 19,250.00       |                |
| June      | -22,410.26 | 23,554.94         | 1,394.46         | 18,276.76  | 12,929.40        | -25,004.56       | 80,638.00       | 28,889.00       | 29,395.50       | 37,163.00      | 29,231.00      | -13,204.00     | 163.00         | 29,256.00       |                |
|           | 317,820.62 | -48,241.54        | 202,650.40       | 367,042.24 | 246,461.04       | 89,079.46        | 65,605.89       | 123,452.50      | 92,791.75       | 221,860.00     | 304,680.00     | 212,190.00     | -296,667.00    | 414,857.00      | 164,062.00     |

Total profit/-loss since 1998

\$ 3,828,816.11

Reflects County's one-half share only.





Title of position for election (or appointment): ECD Board – District 10 & 11

Name of nominee: Jeffery Gray

Address: 108 Rigby Drive Franklin, TN 37064

Phone #: 931-580-0281

Email Address: Jeff.Gray@TN.gov

Voting district in which the nominee resides: 11th District

**Term of position**: 4 Years (expiring 3/27)

Salary (if applicable):

Name(s) of person, organization or informal group recommending the nominee:

Allen Lovett

#### Brief biographical information:

From 2002-2022 served as the Manager of the Vanderbilt Emergency Coordination/Communications Center which also houses the State of TN Regional Medical Coordination Center (RMCC Middle TN Region). Similar to a County 911 Center, the Vanderbilt Emergency Communication Center makes notifications to Clinical personal prior to E