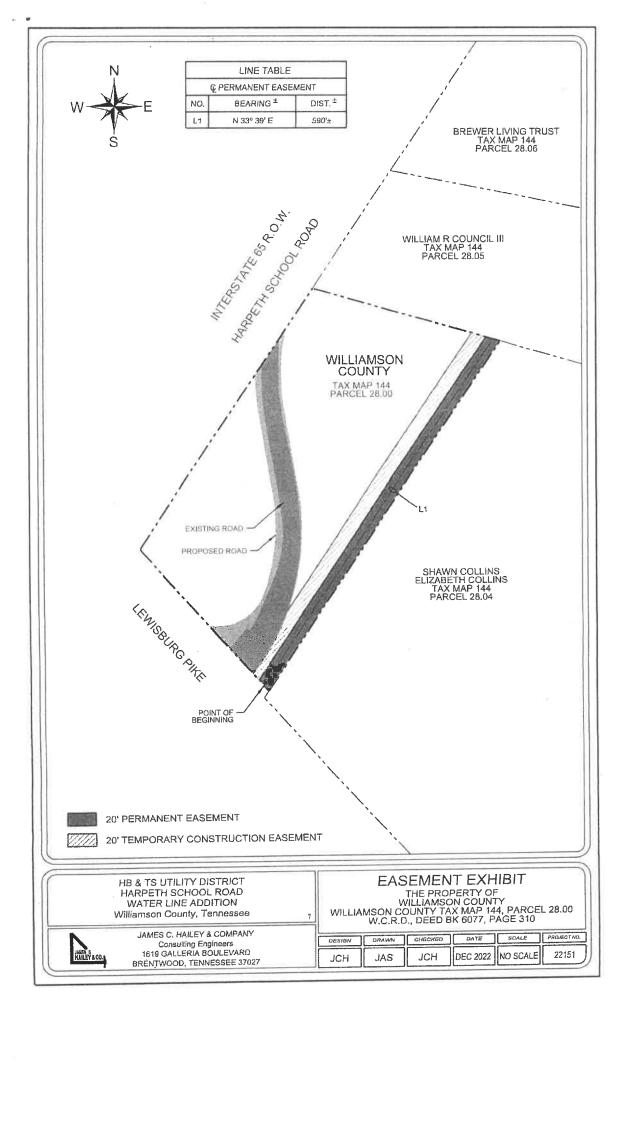

S Utility District for the provision of water:
- NOW, THEREFORE, BE IT RESOLVED, that the Williamson County Board of Commissioners, meeting in regular session this the 13<sup>th</sup> day of March, 2023, authorizes the Williamson County Mayor to grant a utility easement to HB&TS Utility District on property owned by County and located at Map 144, Parcel 028.00 as further described on the attached documentation;
- AND, BE IT FURTHER RESOLVED, that the County Mayor is hereby authorized to execute the utility easement and all other documentation needed to grant the easement.

COMMITTEES REFERRED TO & ACTION TAKEN:

Highway Commission For 4 Against 0
Commission Action Taken: For Against Pass Out

Jeff Whidby, County Clerk

Brian Beathard, Commission Chairman

Rogers C. Anderson, County Mayor



**RESOLUTION NO.** \_\_3-23-1

Requested by: Regional Planning Commission

Planning Department

A RESOLUTION TO AMEND ARTICLE 11 OF THE WILLIAMSON COUNTY ZONING ORDINANCE REGARDING USES THAT MAY BE SERVED BY NONTRADITIONAL WASTEWATER TREATMENT AND DISPOSAL SYSTEMS

- WHEREAS, on May 14, 2012, the Board of County Commissioners adopted the current Zoning Ordinance and Official Zoning Map, and established an effective date of January 1, 2013; and
- WHEREAS, Section 11.03(E)(5) of the Zoning Ordinance outlines specific standards for Nontraditional Wastewater Treatment and Disposal Systems beyond those required in Section 20 of the Ordinance; and
- WHEREAS, currently, such systems are only permitted in the Rural Development-5 (RD-5) Zoning District if they are single, on-site systems serving