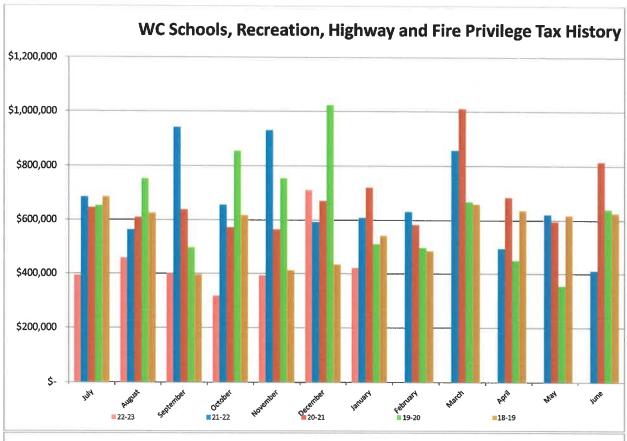

| -4,720.50       | 972.00          | -14,551.50      | 4,654.00       | 30,615.00      | -43,893.00     | -42,575.00     | 19,250.00       |                |
| June      | -22,410.26 | 23,554.94         | 1,394.46         | 18,276.76  | 12,929.40        | -25,004.56       | 80,638.00       | 28,889.00       | 29,395.50       | 37,163.00      | 29,231.00      | -13,204.00     | 163.00         | 29,256.00       |                |
|           | 317,820.62 | -48,241.54        | 202,650.40       | 367,042.24 | 246,461.04       | 89,079.46        | 65,605.89       | 123,452.50      | 92,791.75       | 221,860.00     | 304,680.00     | 212,190.00     | -296,667.00    | 414,857.00      | 164,062.00     |

Total profit/-loss since 1998

\$ 3,828,816.11

Reflects County's one-half share only.





Title of position for election (or appointment): ECD Board – District 10 & 11

Name of nominee: Jeffery Gray

Address: 108 Rigby Drive Franklin, TN 37064

Phone #: 931-580-0281

Email Address: Jeff.Gray@TN.gov

Voting district in which the nominee resides: 11th District

**Term of position**: 4 Years (expiring 3/27)

Salary (if applicable):

Name(s) of person, organization or informal group recommending the nominee:

Allen Lovett

#### Brief biographical information:

From 2002-2022 served as the Manager of the Vanderbilt Emergency Coordination/Communications Center which also houses the State of TN Regional Medical Coordination Center (RMCC Middle TN Region). Similar to a County 911 Center, the Vanderbilt Emergency Communication Center makes notifications to Clinical personal prior to