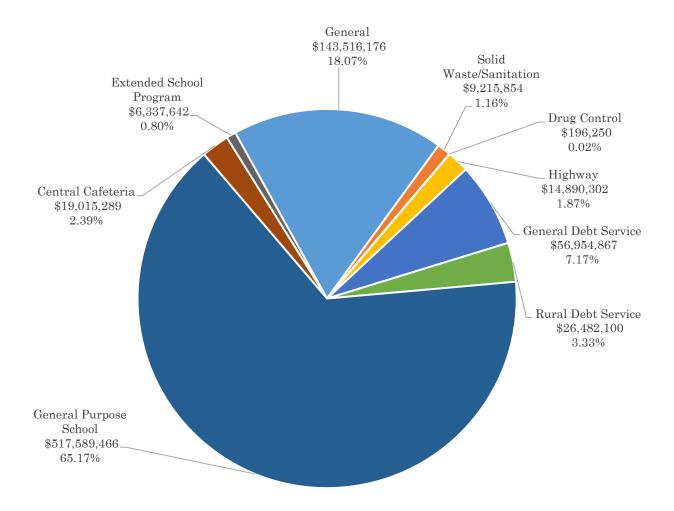

authority; the legal authority to incur expenses and spend money. Budgets are a financial plan, including proposed expenditures and estimated revenues, for a given period of time or fiscal year. Williamson County's fiscal year is July 1 – June 30.

Within this document, the "Original" budget is the approved budget as of July 2023. The "Amended" or "Revised" budget reflects amendments made throughout the fiscal year through resolutions. Some examples of amendments/revisions to the budget would be for the acceptance of donations, grant awards, and appropriations from fund balance or

reserves. In the case of the Debt Service Funds, amendments/revisions to the original budget may also include the issuance of a bond or note during the budget year.

# Expenditures Distribution by Fund FY 2024



### Highlights, by Fund, of the proposed 2023-24 Budget:

<u>County General Fund</u> - This is the county's primary operating fund. It accounts for all financial resources of the general government, except for those required to be accounted for in another fund.

• The Proposed 2023-2024 (FY24) County General Fund Budget is \$143,516,176 which represents a net increase of \$15,209,989 or 12% compared to the 2022-23 (FY23) Original Budget of \$128,306,187 and a net decrease of 4% if compared to the FY23 Amended Budget of \$148,872,584. The comparisons below are based on the Proposed Budget to the previous year Original Budget.

- A total of 19 full time positions were approved by the Human Resources Committee and the Budget Committee. The following are the full time positions approved: 2 E