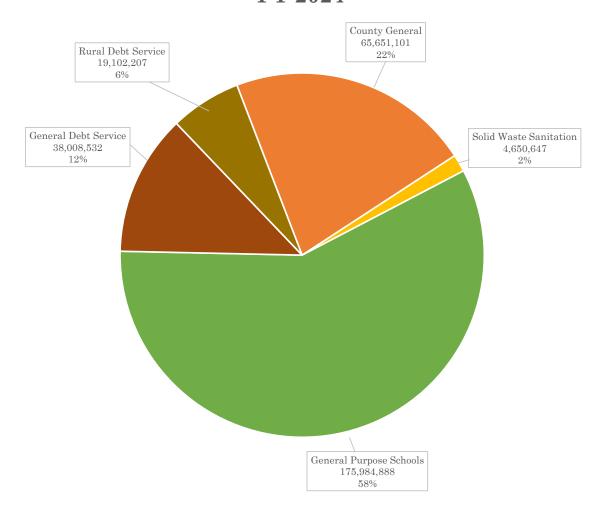

County and School administration will closely monitor revenue collections over the coming months with the realization there may be amendments needed to the current proposed budget.

| Fund                                        | Proposed<br>Tax Rate | Amount of<br>Tax Levy | Reserve for<br>Delinquency<br>8% | Estimated<br>Collections of<br>Taxes |
|---------------------------------------------|----------------------|-----------------------|----------------------------------|--------------------------------------|
| 0 4 0 1                                     | 0.0000               | <b>51.050.000</b>     | F 500 501                        | AM AM 1 101                          |
| County General                              | 0.3800               | 71,359,893            | 5,708,791                        | 65,651,101                           |
| Solid Waste Sanitation                      | 0.0500               | 5,055,051             | 404,404                          | 4,650,647                            |
| General Purpose Schools                     | 1.0900               | 204,690,218           | 16,375,217                       | 188,315,001                          |
| General Debt Service                        | 0.2200               | 41,313,622            | 3,305,090                        | 38,008,532                           |
| Rural Debt Service                          | 0.1400               | 20,763,268            | 1,661,061                        | 19,102,207                           |
|                                             | 1.8800               | 343,182,052           | 27,454,564                       | 315,727,488                          |
| ADA Proration<br>General Purpose Schools    |                      |                       | Percentage<br>93.45240%          | <b>Amount</b> 175,984,888            |
| Franklin Special School District            |                      | _                     | 6.54760%                         | 12,330,113                           |
| Total                                       |                      |                       | 100.00%                          | 188,315,001                          |
| COUNTY ASSESSMENT BREAKDOWN                 |                      |                       |                                  |                                      |
| County Outside Cities                       |                      |                       | 3,929,051,645                    |                                      |
| Brentwood                                   |                      |                       | 4,534,264,592                    |                                      |
| Fairview                                    |                      |                       | 358,938,510                      |                                      |
| Franklin (Outside FSSD)                     |                      |                       | 3,572,691,143                    |                                      |
| Franklin (Inside FSSD)                      |                      |                       | 3,921,492,256                    |                                      |
| FSSD (9th Outside)                          |                      |                       | 26,521,173                       |                                      |
| Spring Hill                                 |                      |                       | 1,174,633,683                    |                                      |
|                                             |                      |                       |                                  |                                      |
| Thompson's Station                          |                      |                       | 463,354,854                      |                                      |
| Nolensville                                 |                      |                       | 797,971,264                      |                                      |
|                                             |                      | :                     | \$18,778,919,120                 |                                      |
| Funds                                       |                      |                       | _                                | Tax Based<br>Assessment              |
| County General                              |                      |                       |                                  | 18,778,919,120                       |
| General Purpose Schools                     |                      |                       | <del>-</del>                     | 18,778,919,120                       |
| General Debt Service                        |                      |                       | =                                | 18,778,919,120                       |
| au :                                        |                      |                       | =                                |                                      |
| (Unincorporated County)                     |                      |                       | 0.000.081.048                    |                                      |
| County Outside Cities<br>FSSD (9th Outside) |                      |                       | $3,929,051,645 \\ 26,521,173$    |                                      |
| Total Unincorporated County                 |                      |                       | =                                | 3,955,572,818                        |
| Rural Debt Service                          |                      |                       |                                  |                                      |
| Total County Assessment                     |                      |                       | 18,778,919,120                   |                                      |
| Less: Franklin Inside FSSD                  |                      |                       | (3,921,492,256)                  |                                      |
| FSSD (9th Outside)                          |                      |                       | (26,521,173)                     |                                      |
| Total Rural Debt Service                    |                      |                       | =                                | 14,830,905,691                       |
| Solid Waste Sanitation                      |                      |                       |                                  |                                      |
| Total County Assessment                     |                      |                       | 18,778,919,120                   |                                      |
| Less: Franklin (Outside FSSD)               |                      |                       | (3,572,691,143)                  |                                      |
| Franklin (Inside FSSD)                      |                      |                       | (3,921,492,256)                  |                                      |
| Spring Hill                                 |                      |                       | (1,174,633,683)                  |                                      |
| Total Solid Waste Sanitation                |                      | •                     |                                  | 10 110 100 000                       |
| 10tal 50liu waste Sanitation                |                      |                       | _                                | 10,110,102,038                       |