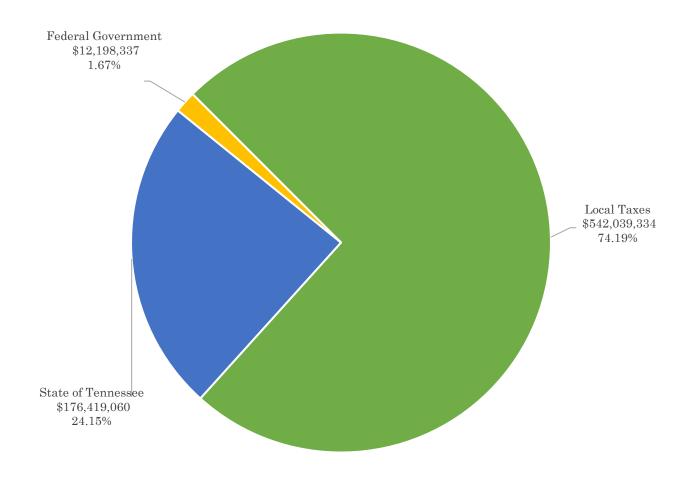

### Property Tax Revenue Distribution by Fund FY 2024

The following chart represents total revenues as percentage of funding provided from local, state, and federal governments.