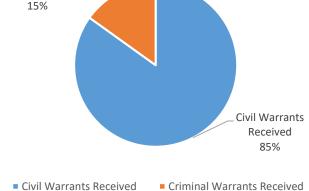

# **COURT SERVICES**

|          | ACTIVITY                         | JAN   | FEB   | MAR   | APR   | MAY   | JUN   | JUL   | AUG   | SEP   | ОСТ   | NOV   | DEC   | +/-  | TOTAL  |
|----------|----------------------------------|-------|-------|-------|-------|-------|-------|-------|-------|-------|-------|-------|-------|------|--------|
|          | Court Dockets                    | 125   | 133   | 117   | 158   | 135   | 128   | 152   | 122   | 117   | 137   | 108   | 106   | -2   | 1,280  |
|          | Inmates Before the<br>Court      | 373   | 396   | 422   | 565   | 364   | 357   | 325   | 443   | 451   | 603   | 431   | 397   | -34  | 4,358  |
| Court    | Out of County<br>Transports      | 79    | 72    | 79    | 131   | 66    | 77    | 97    | 84    | 90    | 97    | 109   | 85    | -24  | 915    |
| Services |                                  |       |       |       |       |       |       |       |       |       |       |       |       |      |        |
|          | Warrants Served<br>Mental Health | 87    | 89    | 81    | 94    | 86    | 83    | 76    | 96    | 101   | 109   | 96    | 93    | -3   | 915    |
|          | Transports Out of State          | 15    | 21    | 20    | 22    | 23    | 16    | 19    | 15    | 19    | 14    | 15    | 13    | -2   | 176    |
|          | Extraditions                     | 1     | 2     | 7     | 4     | 7     | 11    | 11    | 10    | 15    | 7     | 10    | 7     | -3   | 89     |
|          | Civil Warrants Received          | 1,339 | 1,556 | 1,357 | 1,515 | 1,401 | 1,161 | 1,442 | 1,344 | 1,227 | 1,493 | 1,306 | 1,153 | -153 | 13,399 |
|          | Civil Warrants Served            | 1,402 | 1,512 | 1,512 | 1,405 | 1,472 | 1,202 | 1,551 | 1,394 | 1,183 | 1,102 | 1,256 | 1,234 | -22  | 13,311 |
|          | Orders of Protection<br>Served   | 28    | 15    | 16    | 30    | 21    | 31    | 29    | 16    | 18    | 25    | 12    | 14    | 2    | 212    |
|          | Out of County<br>Transports      | -     | -     | 4     | 18    | 12    | 10    | 6     | 10    | 10    | 8     | -     | -     | 0    | 78     |
| Warrants | Subjects Arrested                | 56    | 55    | 50    | 81    | 56    | 43    | 46    | 56    | 38    | 47    | 33    | 40    | 7    | 490    |
|          | Criminal Warrants<br>Received    | 81    | 285   | 234   | 253   | 221   | 241   | 196   | 257   | 249   | 244   | 260   | 205   | -55  | 2,360  |
|          | Warrants Served -<br>Division    | 65    | 64    | 80    | 96    | 76    | 61    | 57    | 77    | 48    | 64    | 54    | 53    | -1   | 666    |
|          | Warrants Served -<br>Agency      | 168   | 175   | 220   | 216   | 215   | 218   | 175   | 196   | 174   | 181   | 204   | 183   | -21  | 1,982  |
|          | Active Criminal<br>Warrants      | 5,764 | 5,851 | 5,741 | 5,693 | 5,637 | 5,626 | 5,602 | 5,663 | 5,636 | 5,626 | 5,593 | 5,545 | -48  | 56,362 |