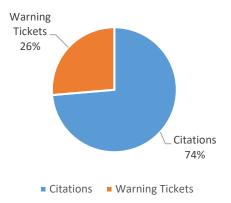

#### Traffic Efforts, K-9 Utilizations

|                        | JAN | FEB | MAR | APR | MAY | JUN | JUL | AUG | SEP | ОСТ | NOV | DEC | +/-  | TOTAL |
|------------------------|-----|-----|-----|-----|-----|-----|-----|-----|-----|-----|-----|-----|------|-------|
| Crashes Worked by WCSO | 89  | 96  | 77  | 101 | 118 | 79  | 59  | 75  | 102 | 92  | 127 | 108 | -19  | 1123  |
| Property Damage        | 75  | 78  | 64  | 85  | 102 | 63  | 51  | 63  | 84  | 77  | 107 | 86  | -21  | 935   |
| Crashes with Injury    | 14  | 18  | 13  | 16  | 16  | 16  | 8   | 12  | 18  | 15  | 20  | 22  | 2    | 188   |
| DUI Arrests            | 4   | 9   | 4   | 13  | 7   | 2   | 12  | 10  | 9   | 17  | 10  | 10  | 0    | 107   |
| Citations Issued       | 372 | 418 | 520 | 516 | 456 | 679 | 544 | 428 | 572 | 352 | 507 | 313 | -194 | 5677  |
| Warning Tickets Issued | 110 | 124 | 163 | 172 | 150 | 333 | 188 | 159 | 235 | 119 | 130 | 112 | -18  | 1995  |
| K-9 Utilizations       | 19  | 15  | 9   | 11  | 19  | 21  | 16  | 16  | 21  | 17  | 18  | 13  | -5   | 195   |

# Traffic Citations and Warnings December 2024