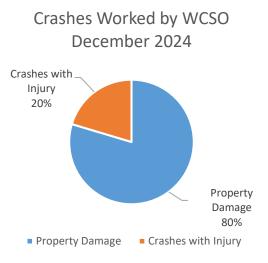

#### Traffic Efforts, K-9 Utilizations

|                        | JAN | FEB | MAR | APR | MAY | JUN | JUL | AUG | SEP | ОСТ | NOV | DEC | +/-  | TOTAL |
|------------------------|-----|-----|-----|-----|-----|-----|-----|-----|-----|-----|-----|-----|------|-------|
| Crashes Worked by WCSO | 89  | 96  | 77  | 101 | 118 | 79  | 59  | 75  | 102 | 92  | 127 | 108 | -19  | 1123  |
| Property Damage        | 75  | 78  | 64  | 85  | 102 | 63  | 51  | 63  | 84  | 77  | 107 | 86  | -21  | 935   |
| Crashes with Injury    | 14  | 18  | 13  | 16  | 16  | 16  | 8   | 12  | 18  | 15  | 20  | 22  | 2    | 188   |
| DUI Arrests            | 4   | 9   | 4   | 13  | 7   | 2   | 12  | 10  | 9   | 17  | 10  | 10  | 0    | 107   |
| Citations Issued       | 372 | 418 | 520 | 516 | 456 | 679 | 544 | 428 | 572 | 352 | 507 | 313 | -194 | 5677  |
| Warning Tickets Issued | 110 | 124 | 163 | 172 | 150 | 333 | 188 | 159 | 235 | 119 | 130 | 112 | -18  | 1995  |
| K-9 Utilizations       | 19  | 15  | 9   | 11  | 19  | 21  | 16  | 16  | 21  | 17  | 18  | 13  | -5   | 195   |