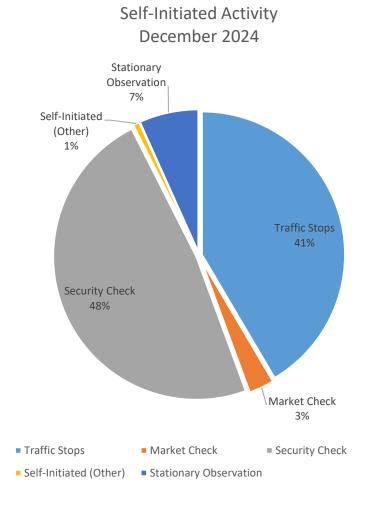

# PATROL/K-9/TRAFFIC

|                                          | JAN    | FEB    | MAR    | APR    | MAY    | JUN    | JUL    | AUG    | SEP    | ост    | NOV    | DEC    | +/-    | TOTAL       |
|------------------------------------------|--------|--------|--------|--------|--------|--------|--------|--------|--------|--------|--------|--------|--------|-------------|
| Total WCSO CAD Activity                  | 5318   | 5206   | 5362   | 5542   | 5693   | 5590   | 5441   | 5378   | 5289   | 5504   | 4880   | 4813   | -67    | 64016       |
| Patrol/K-9/Traffic Activity              | 4522   | 4282   | 4513   | 4525   | 4678   | 4677   | 4549   | 4259   | 4212   | 4221   | 3769   | 3834   | 65     | 52041       |
| % Patrol of All Agency Activity          | 85.03% | 82.25% | 84.17% | 81.65% | 82.17% | 83.67% | 83.61% | 79.19% | 79.64% | 76.69% | 77.23% | 79.66% | 2.43%  | 81.29%      |
| Traffic Stops                            | 1027   | 1259   | 1363   | 1316   | 1192   | 1573   | 1485   | 1253   | 1413   | 1160   | 1260   | 1069   | -191   | 15370       |
| Market Check                             | 118    | 81     | 71     | 112    | 97     | 99     | 106    | 88     | 97     | 102    | 75     | 74     | -1     | 1120        |
| Security Check                           | 1871   | 1568   | 1725   | 1583   | 1684   | 1649   | 1513   | 1361   | 1266   | 1497   | 1029   | 1240   | 211    | 17986       |
| Self-Initiated (Other)                   | 22     | 16     | 15     | 25     | 37     | 22     | 20     | 18     | 28     | 19     | 27     | 19     | -8     | 268         |
| Stationary Observation                   | 343    | 263    | 223    | 234    | 239    | 155    | 171    | 227    | 201    | 254    | 173    | 173    | 0      | 2656        |
| Total Patrol Self-Initiated Activity     | 3381   | 3187   | 3397   | 3270   | 3249   | 3498   | 3295   | 2947   | 3005   | 3032   | 2564   | 2575   | 11     | 37400       |
| % Patrol Activity Self-Initiated         | 74.77% | 74.43% | 75.27% | 72.27% | 69.45% | 74.79% | 72.43% | 69.19% | 71.34% | 71.83% | 68.03% | 67.16% | -0.87% | 71.87%      |
| Avg Response Time Assigned to<br>Arrived | 15:06  | 21:56  | 14:35  | 14:49  | 14:34  | 16:25  | 15:02  | 15:27  | 15:51  | 13:03  | 13:02  | 13:14  | 00.12  | (Avg) 15:03 |
| Avg Response Time Enroute to             | 13.00  | 21.50  | 14.55  | 11.43  | 1 1.54 | 10.25  | 13.02  | 13.27  | 13.51  | 13.03  | 13.02  | 13.14  | 00.12  | (, 0, 15.05 |
| Arrived                                  | 13:21  | 20:04  | 13:07  | 13:11  | 12:42  | 14:30  | 12:28  | 13:07  | 14:18  | 11:25  | 11:24  | 11:28  | 00:04  | (Avg) 13:13 |