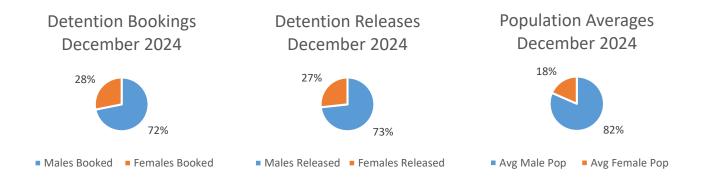

### DETENTION

|                      | ACTIVITIES                                          | JAN              | FEB    | MAR              | APR              | MAY              | JUN                    | JUL              | AUG              | SEP              | ост              | NOV              | DEC              | +/-              | TOTAL              |
|----------------------|-----------------------------------------------------|------------------|--------|------------------|------------------|------------------|------------------------|------------------|------------------|------------------|------------------|------------------|------------------|------------------|--------------------|
|                      | Average Daily Pop                                   | 327              | 326    | 311              | 318              | 319              | 333                    | 329              | 307              | 307              | 310              | 300              | 282              | -18              | 3769               |
| Population           | Avg Male Pop                                        | 265              | 264    | 252              | 261              | 258              | 275                    | 271              | 254              | 252              | 254              | 251              | 230              | -21              | 3087               |
|                      | Avg Female Pop                                      | 63               | 62     | 59               | 57               | 62               | 59                     | 58               | 53               | 55               | 55               | 50               | 52               | 2                | 685                |
|                      | Total Booked                                        | 512              | 543    | 590              | 629              | 635              | 585                    | 567              | 606              | 544              | 572              | 563              | 533              | -30              | 6879               |
| Bookings             | Males Booked                                        | 365              | 264    | 421              | 444              | 437              | 413                    | 407              | 437              | 380              | 406              | 422              | 383              | -39              | 4779               |
|                      | Females Booked                                      | 147              | 62     | 169              | 185              | 198              | 172                    | 160              | 169              | 164              | 166              | 141              | 150              | 9                | 1883               |
|                      | Total Released                                      | 503              | 555    | 596              | 617              | 614              | 583                    | 589              | 612              | 532              | 598              | 575              | 550              | -25              | 6924               |
| Releases             | Males Released                                      | 361              | 416    | 427              | 429              | 435              | 394                    | 422              | 443              | 371              | 424              | 432              | 403              | -29              | 4957               |
|                      | Females Released                                    | 142              | 139    | 169              | 188              | 179              | 189                    | 167              | 169              | 161              | 174              | 143              | 147              | 4                | 1967               |
| Warrant Service      | Warrants Served by Detention                        | 15               | 9      | 56               | 72               | 34               | 21                     | 33               | 42               | 25               | 20               | 19               | 29               | 10               | 375                |
|                      | Dental Visits                                       | 7                | 0      | 4                | 4                | 8                | 6                      | 0                | 3                | 0                | 6                | 4                | 0                | -4               | 42                 |
| Medical              | In-House Dental Visits                              | N/A              | N/A    | N/A              | N/A              | N/A              | N/A                    | N/A              | N/A              | N/A              | N/A              | 9                | 9                | 0                | 18                 |
| Weutcar              | Doctor Appts & Procedures                           | 13               | 12     | 13               | 16               | 19               | 13                     | 22               | 12               | 16               | 13               | 23               | 20               | -3               | 192                |
|                      | In-House Provider Visits                            | 10               | 35     | 52               | 37               | 41               | 35                     | 42               | 35               | 27               | 28               | 36               | 23               | -13              | 401                |
| Kitchen              | Total Meals Served (includes<br>Juvenile Detention) | 21 226           | 31.012 | 24 070           | 20.049           | 22.020           | 22.000                 | 24.022           | 24 055           | 21.002           | 21 422           | 20.000           | 27.245           | 2 (75            | 277 000            |
| Kitchen              | Avg Meal Cost per Meal                              | 31,236<br>\$3.00 | \$2.01 | 31,878<br>\$1.86 | 30,948<br>\$2.09 | 33,038<br>\$2.07 | 33,969<br>\$1.96       | 34,033<br>\$2.43 | 31,955<br>\$2.00 | 31,092<br>\$2.20 | 31,422<br>\$2.70 | 29,990<br>\$2.30 | 27,315<br>\$2.70 | -2,675<br>\$0.40 | 377,888<br>\$27.32 |
|                      | Avg Meal Cost per Inmate per Day                    | \$9.00           | \$2.01 | \$1.80           | \$2.09<br>\$5.61 | \$2.07<br>\$6.21 | \$5.90                 | \$2.45<br>\$7.30 | \$6.00           | \$6.60           | \$8.10           | \$2.30<br>\$6.90 | \$8.10           | \$0.40           |                    |
|                      | Total Transports                                    | 23               |        | ,55.01<br>18     | ,5.01<br>21      | 23               | <del>کو.در</del><br>22 | 37.30<br>17      | 30.00<br>17      | 30.00<br>22      | 32               | 30.30<br>18      | 18               | Ş1.20<br>0       | 239                |
|                      | Scheduled                                           | 12               | 2      | 18               | 14               |                  | 17                     | 5                | 8                |                  | 25               | 10               | 4                | -3               | 141                |
| Detention Transports | Emergency/Unscheduled                               | 11               | 6      | 6                | 7                | 5                | 5                      | 12               | 9                |                  | 23               | ,<br>11          | 14               | 3                | 98                 |
|                      | Total Staff Hours                                   | 162.5            | 47.5   | 446.5            | 53               | -                | 132                    | 102              | 43.5             | -                | 209.25           | 260.75           | 236.5            | -24.25           | 1911.5             |
|                      | Total Workers Utilized                              | 82               | 142    | 113              | 74               | 80               | 67                     | 41               | 68               | 93               | 100              | 100              | 82               | -18              | 1042               |
|                      | Dump Sites Removed                                  | 2                | 5      | 3                | 1                | 3                | 5                      | 2                | 4                | 6                | 4                | 6                | 2                | -4               | 43                 |
|                      | Litter Collected (Ibs)                              | 6,260            | 13,480 | 14,885           | 4,460            | 6,100            | 4,265                  | 2,375            | 5,500            | 9,695            | 10,755           | 8,830            | 6,245            | -2,585           | 92,850             |
| Litter Grant         | Recycling Collected (lbs)                           | 525              | 1,510  | 3,975            | 190              | 705              | 350                    | 435              | 1,645            | 3,025            | 4,200            | 3,125            | 875              | -2250            | 20,560             |
|                      | County Roads Cleaned (miles)                        | 10.2             | 40.4   | 36.3             | 16.3             | 24.2             | 21.5                   | 28               | 43.8             | 37.9             | 58               | 30.7             | 27.9             | -2.8             | 375.2              |
|                      | State Roads Cleaned (miles)                         | 5.9              | 11.1   | 7                | 8.8              | 8.4              | 8.7                    | 0.1              | 3.8              | 9.2              | 3.2              | 15.4             | 6.1              | -9.3             | 87.7               |
|                      | Cemeteries Cleaned/Mowed                            | 0                | 0      | 13               | 18               | 15               | 18                     | 20               | 17               | 9                | 22               | 6                | 0                | -6               | 138                |