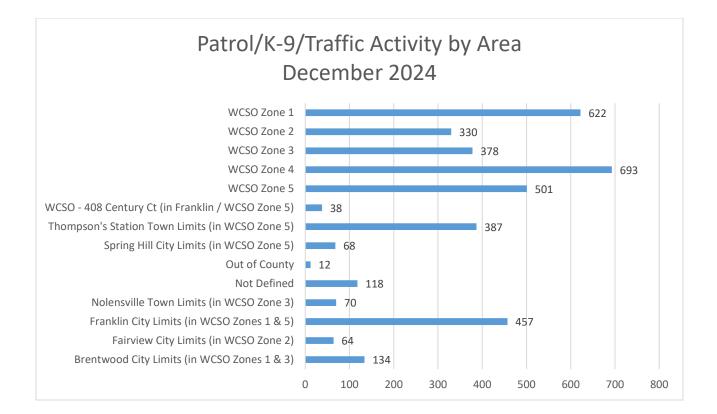

# PATROL/K-9/TRAFFIC

|                                          | JAN    | FEB    | MAR    | APR    | MAY    | JUN    | JUL    | AUG    | SEP    | ост    | NOV    | DEC    | +/-    | TOTAL       |
|------------------------------------------|--------|--------|--------|--------|--------|--------|--------|--------|--------|--------|--------|--------|--------|-------------|
| Total WCSO CAD Activity                  | 5318   | 5206   | 5362   | 5542   | 5693   | 5590   | 5441   | 5378   | 5289   | 5504   | 4880   | 4813   | -67    | 64016       |
| Patrol/K-9/Traffic Activity              | 4522   | 4282   | 4513   | 4525   | 4678   | 4677   | 4549   | 4259   | 4212   | 4221   | 3769   | 3834   | 65     | 52041       |
| % Patrol of All Agency Activity          | 85.03% | 82.25% | 84.17% | 81.65% | 82.17% | 83.67% | 83.61% | 79.19% | 79.64% | 76.69% | 77.23% | 79.66% | 2.43%  | 81.29%      |
| Traffic Stops                            | 1027   | 1259   | 1363   | 1316   | 1192   | 1573   | 1485   | 1253   | 1413   | 1160   | 1260   | 1069   | -191   | 15370       |
| Market Check                             | 118    | 81     | 71     | 112    | 97     | 99     | 106    | 88     | 97     | 102    | 75     | 74     | -1     | 1120        |
| Security Check                           | 1871   | 1568   | 1725   | 1583   | 1684   | 1649   | 1513   | 1361   | 1266   | 1497   | 1029   | 1240   | 211    | 17986       |
| Self-Initiated (Other)                   | 22     | 16     | 15     | 25     | 37     | 22     | 20     | 18     | 28     | 19     | 27     | 19     | -8     | 268         |
| Stationary Observation                   | 343    | 263    | 223    | 234    | 239    | 155    | 171    | 227    | 201    | 254    | 173    | 173    | 0      | 2656        |
| Total Patrol Self-Initiated Activity     | 3381   | 3187   | 3397   | 3270   | 3249   | 3498   | 3295   | 2947   | 3005   | 3032   | 2564   | 2575   | 11     | 37400       |
| % Patrol Activity Self-Initiated         | 74.77% | 74.43% | 75.27% | 72.27% | 69.45% | 74.79% | 72.43% | 69.19% | 71.34% | 71.83% | 68.03% | 67.16% | -0.87% | 71.87%      |
| Avg Response Time Assigned to<br>Arrived | 15:06  | 21:56  | 14:35  | 14:49  | 14:34  | 16:25  | 15:02  | 15:27  | 15:51  | 13:03  | 13:02  | 13:14  | 00.12  | (Avg) 15:03 |
| Avg Response Time Enroute to             | 13.00  | 21.50  | 14.55  | 11.43  | 1 1.54 | 10.25  | 13.02  | 13.27  | 13.51  | 13.03  | 13.02  | 13.14  | 00.12  | (, 0, 15.05 |
| Arrived                                  | 13:21  | 20:04  | 13:07  | 13:11  | 12:42  | 14:30  | 12:28  | 13:07  | 14:18  | 11:25  | 11:24  | 11:28  | 00:04  | (Avg) 13:13 |